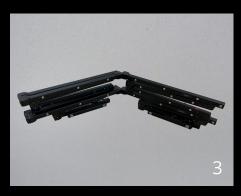

2. Folded Monolyte frame. High precision extruded aluminum profiles and snap joints define the skeleton of the projection screen. No parts can get lost and set up is intuitive.

3. Set the screen so that the legs are placed towards the ground.

4. Unfold the frame along the horizontal bars. The snap joints will engage automatically.

4. Unfold the leg elements to both sides and close the hinges.

1. Lay out the surface on the frame with the label "OBEN-TOP" corresponding with the upper frame bar.