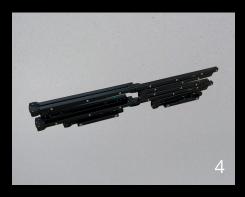

2. Folded Monolyte frame. High precision extruded aluminum profiles and snap joints define the skeleton of the projection screen. No parts can get lost and set up is intuitive.

3. Set the screen so that the legs are placed towards the ground.