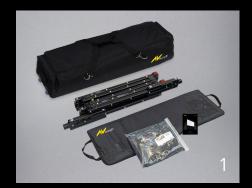

## Monolyte is available in different standard sizes.

1. Scope of delivery: Monolyte frame with snap joints and integrated legs, screen material, bag for projection screen, case (softbag with wheels, frame bag or flight case), manual, skirt