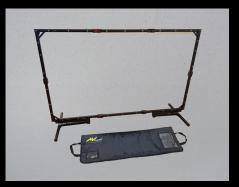

## Monolyte is available in different standard sizes.

1. Scope of delivery: Monolyte frame with snap joints and integrated legs, screen material, bag for projection screen, case (softbag with wheels, frame bag or flight case), manual, skirt

7. Press on the projection surface by starting at one corner and fasten the buttons one by one.

8. Put the screen upright, unfold the rear leg bars and lock the hinges.

9. Unpack the skirt and attach it to the double studs on the bottom of the projection surface and along the lateral sides of the legs.