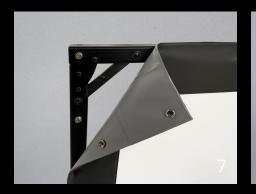

2. Folded Monolyte frame. High precision extruded aluminum profiles and snap joints define the skeleton of the projection screen. No parts can get lost and set up is intuitive.

3. Set the screen so that the legs are placed towards the ground.

4. Unfold the frame along the horizontal bars. The snap joints will engage automatically.

4. Unfold the leg elements to both sides and close the hinges.

1. Lay out the surface on the frame with the label "OBEN-TOP" corresponding with the upper frame bar.