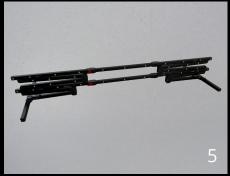

4. Unfold the frame along the horizontal bars. The snap joints will engage automatically.

4. Unfold the leg elements to both sides and close the hinges.

1. Lay out the surface on the frame with the label "OBEN-TOP" corresponding with the upper frame bar.