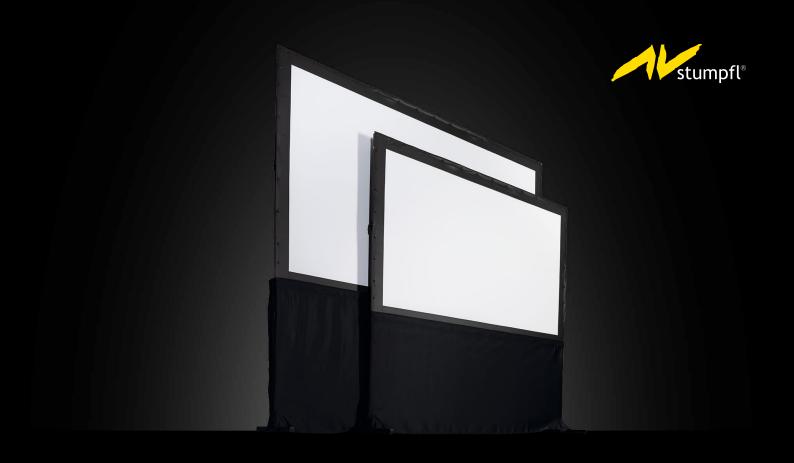

## MONOLYTE MOBILE UNIBODY SCREEN SYSTEM

"As we travelled the country visiting our customers, one thing became clear. **There is a gap in the market when it comes to small meeting room screens.** We believe we have accomplished this in a great system, that even I can set up by myself in three minutes."

## Monolyte is available in different standard sizes.

1. Scope of delivery: Monolyte frame with snap joints and integrated legs, screen material, bag for projection screen, case (softbag with wheels, frame bag or flight case), manual, skirt