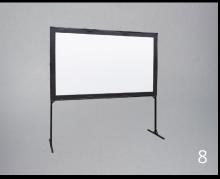

## SETUP INTUITIVE. SIMPLE. SAFE.

Setting up a Monolyte projection screen is as simple as it sounds even for low utilization users.

## Monolyte is available in different standard sizes.

1. Scope of delivery: Monolyte frame with snap joints and integrated legs, screen material, bag for projection screen, case (softbag with wheels, frame bag or flight case), manual, skirt