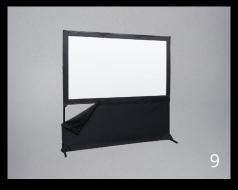

7. Press on the projection surface by starting at one corner and fasten the buttons one by one.

8. Put the screen upright, unfold the rear leg bars and lock the hinges.

9. Unpack the skirt and attach it to the double studs on the bottom of the projection surface and along the lateral sides of the legs.