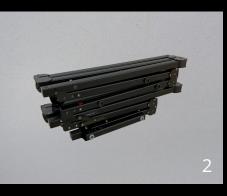

2. Folded Monolyte frame. High precision extruded aluminum profiles and snap joints define the skeleton of the projection screen. No parts can get lost and set up is intuitive.

3. Set the screen so that the legs are placed towards the ground.